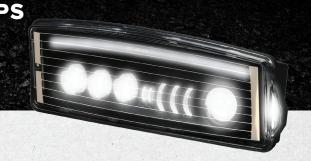

#### 100% LED PERFORMANCE -

The WESTERN® NIGHTHAWK™ LED headlamps feature an ultra-bright, ultra-wide LED light pattern that provides up to 2X the light output of halogen bulbs for maximum visibility.

#### **SOLID OPTICS**

Enhanced solid optic elements for both the low beams and high beams place light exactly where it needs to be, instead of relying on reflectors to aim the light as with many other halogen and LED lamps.

#### **ADVANCED LENS DESIGN**

The sloped lens is specially designed without a bezel to ensure the lenses remain clean and free from ice buildup.

#### **EXCLUSIVE EDGEVIEW™ TECHNOLOGY**

The EdgeView<sup>™</sup> design features a dedicated lens and LED bulb that directs light through the outer edge of each headlamp. This provides a full 180 degrees of light visibility, illuminating the plow from edge to edge, for the best all-around view of the plow's operating environment.