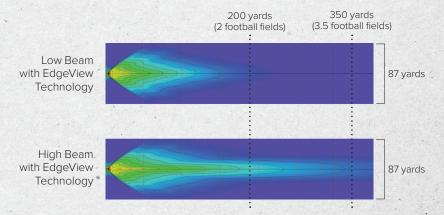

#### **SUPERIOR VISIBILITY**

The NIGHTHAWK™ LED headlamps provide a flat, even, ultra-wide, ultra-bright LED light pattern for superior visibility while also helping to reduce eye fatigue.

When in high beam mode, see further down the road and experience a best-in-class view of upcoming hazards and the plowing environment.